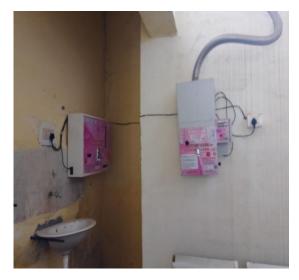

## Common room -

The common room and wash rooms in the college building for the convenience of the students with chairs and tables for taking their relaxing. The Female's toilets are equipped with a sanitary napkin vending machine and mirrors.

(B)

Pics - (A) Common room for Female Students in Institute.

(B) Sanitary pad machine present in Female common room.