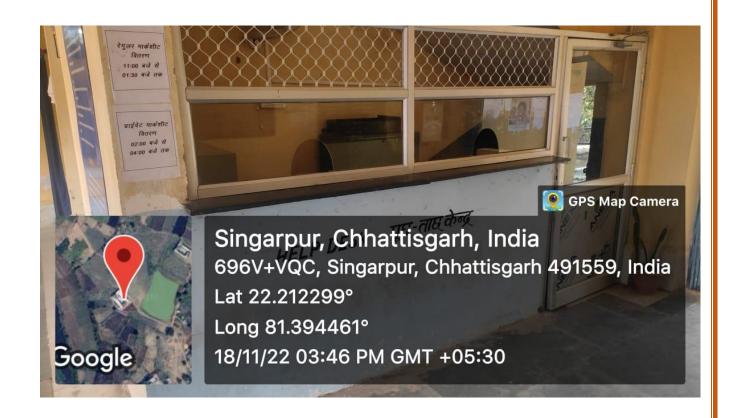

Heads and staff of various streams counsel the Females at the time of admission to help them choose their streams

And subjects on the basis of their capacity & capability.

<u>Pic - A Help Desk center in Institute for the General quaries.</u>